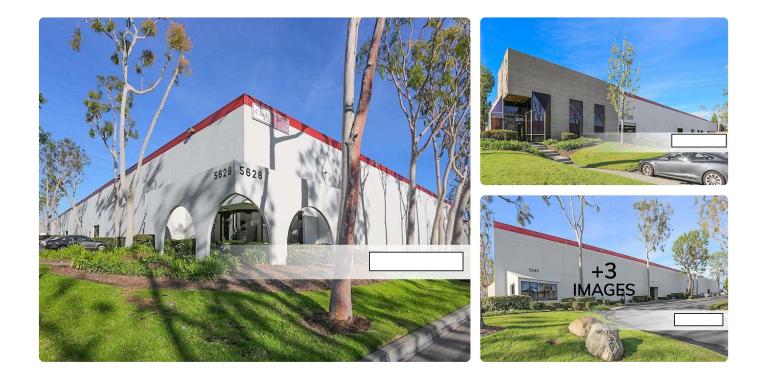

Details Contacts Documents Tax Location

Property Type Industrial Warehouse/Distribution

Lot Size 9.93 Acre

Parking Ratio 0.75/ 1,000 SF

Building Class **B** 

Property Size 234,222 SF

Parking Spaces Avail. 175

Property Tenancy Multi-Tenant

Year Built 1981